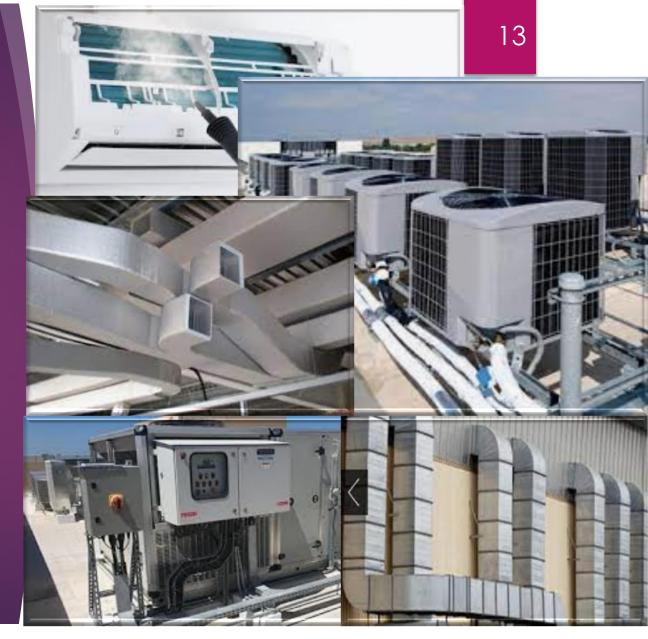

#### MEP

- Electrical
- Plumbing and Drainage
- Hvac
- Fire alarm and fire fighting services