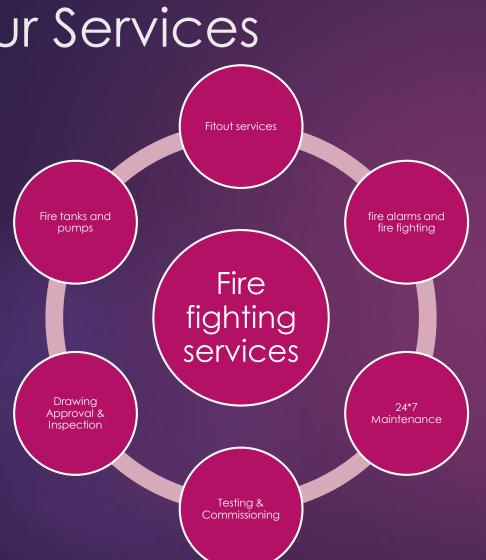

#### MEP

- Electrical
- Plumbing and Drainage
- Hvac
- Fire alarm and fire fighting services