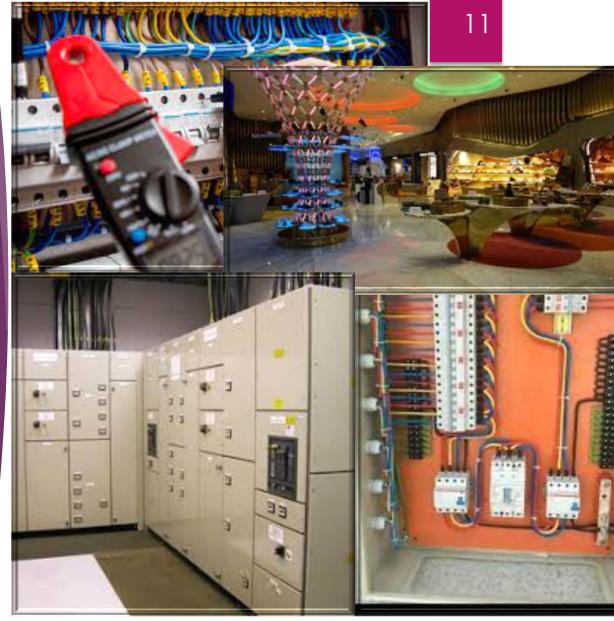

#### MEP

- Electrical
- Plumbing and Drainage
- Hvac
- Fire alarm and fire fighting services