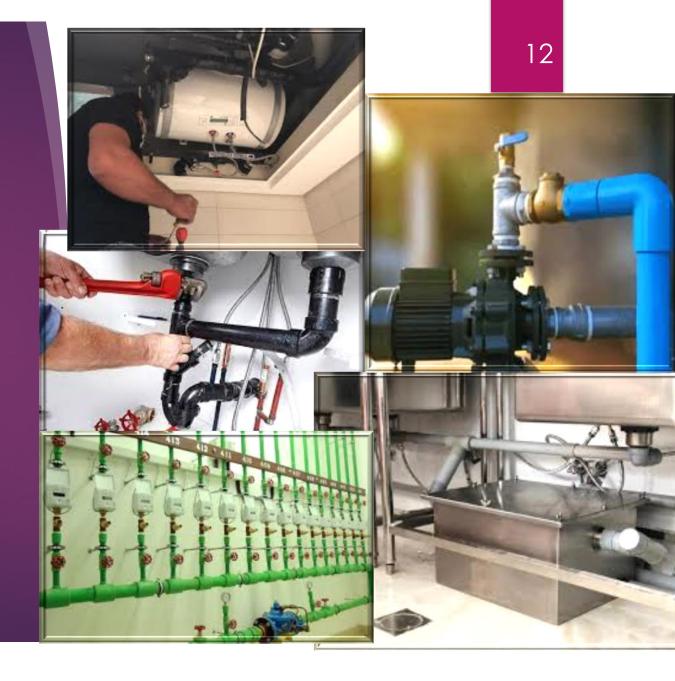

#### MEP

- Electrical
- Plumbing and Drainage
- Hvac
- Fire alarm and fire fighting services