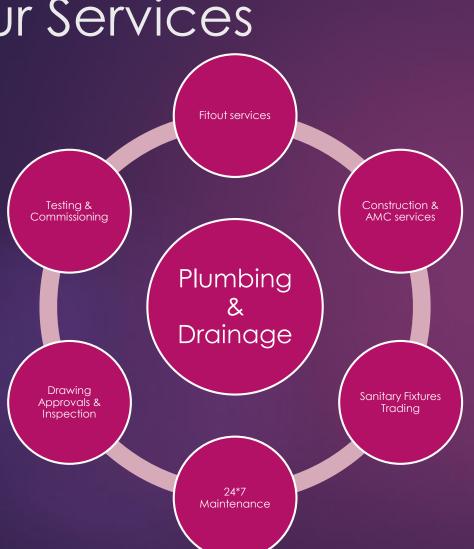

#### MEP

- Electrical
- Plumbing and Drainage
- Hvac
- Fire alarm and fire fighting services