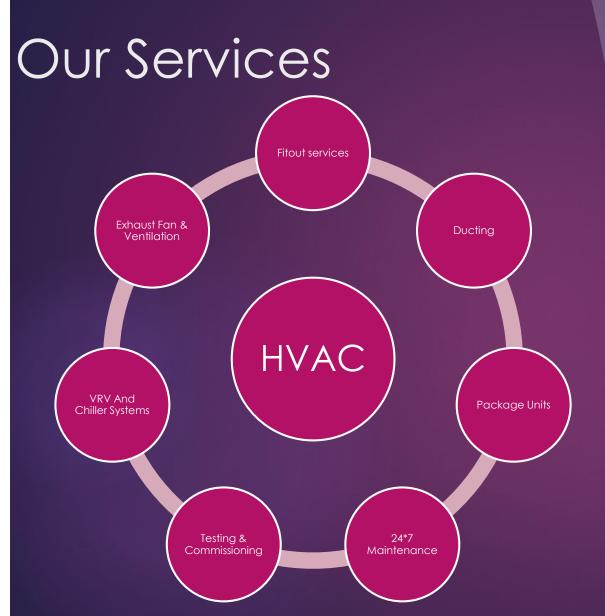

#### MEP

- Electrical
- Plumbing and Drainage
- Hvac
- Fire alarm and fire fighting services