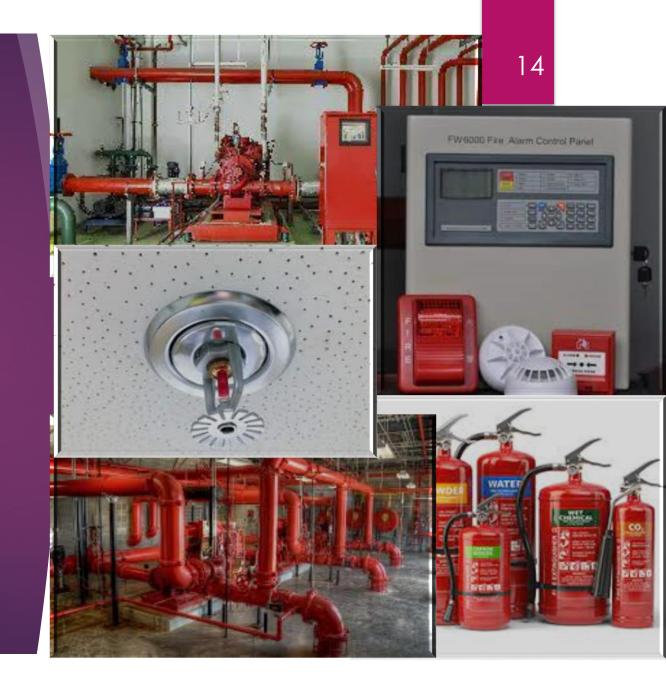

#### MEP

- Electrical
- Plumbing and Drainage
- Hvac
- Fire alarm and fire fighting services